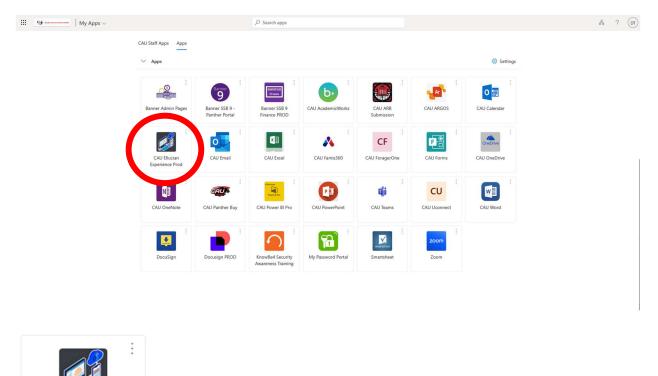

Once inside, click on the CAU Ellucian Experience Test App. The icon may appear in the "Apps" tab.

CAU Ellucian Experience Prod