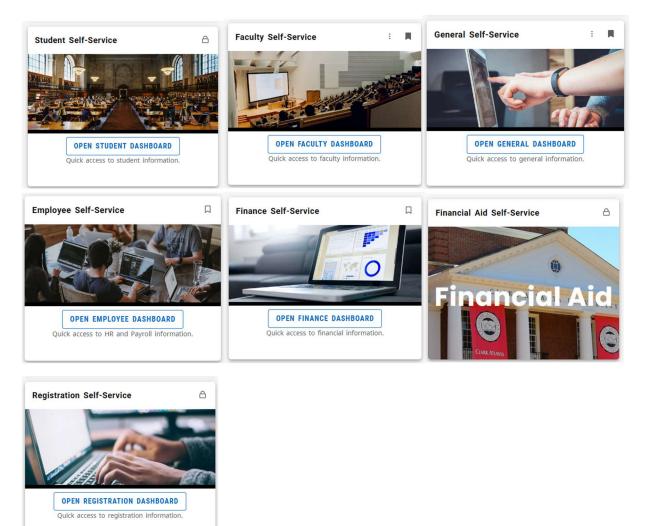

### **SSB** Card Instructions

Depending on your role at CAU, you will have one or more of the following Self-Service Banner cards:

These cards will bring you to the relevant self-service page of the Panther Portal.