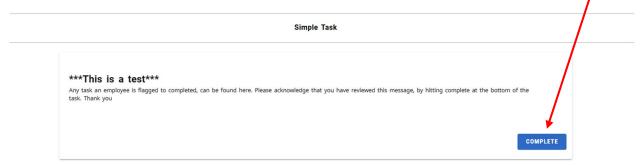

### How to Access and Complete Assigned Task

Once the task window opens, please complete the Required Task. Once completed, hit the blue complete button.