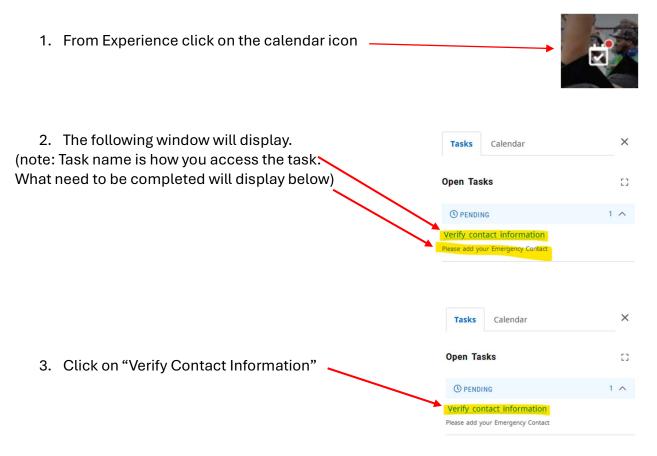

### How to Access and Complete Assigned Task

Once the task window opens, please complete the Required Task. Once completed, hit the blue complete button.

#### How to Access and Complete Emergency Contact

4. Once the task window opens, please hit the (+) symbol to add an emergency contact.

| w the contact information below and confirm if it is up t                                               | o date. If not, please provide your updated contact informatic |                           |  |
|---------------------------------------------------------------------------------------------------------|----------------------------------------------------------------|---------------------------|--|
| hones                                                                                                   |                                                                | ✓ CONFIRM INFORMATION + ^ |  |
| HOME<br>9415268264                                                                                      | m /                                                            |                           |  |
| mails                                                                                                   |                                                                | + ^                       |  |
| PERSONAL 🥝<br>Tanisha, Gilins gellucian.com                                                             | PERSONAL Ø tansha.gillins@outlook.com                          | n d                       |  |
| PERSONAL 🧭<br>Lansha_gillins@gmail.com                                                                  |                                                                |                           |  |
| ddresses                                                                                                |                                                                | + ^                       |  |
| HOME<br>1381 22nd 51<br>Saranza, Norlda 34234-7429<br>United States Of America<br>Sarang On: 11/11/2020 | 6 /                                                            |                           |  |
| mergency Contacts                                                                                       |                                                                | (+)^                      |  |
|                                                                                                         | ه                                                              | $\mathbf{\nabla}$         |  |

5. The emergency contact window will open. Please complete all fields by strolling down.

| Types * (1/1)<br>emergency | ~ |   |
|----------------------------|---|---|
| First Name                 |   |   |
| Middle Name                |   |   |
| Last Name                  |   |   |
| Relationship<br>None       | ~ |   |
| Country * V                |   |   |
| Email Address              |   |   |
| Country                    | Q |   |
| Address Line 1             |   |   |
| Address Line 2             |   |   |
| Address Line 3             |   |   |
| Address Line 4             |   | Ļ |

\*\* Note: The last field is the priority. Please prioritize the order you would like your contacts contacted. Ex: If you add a contact for your mom and your dad, please place a (1) in the priority field for who you would like to be contacted first. Place a (2) in the priority field for the second contact you add. \*\*