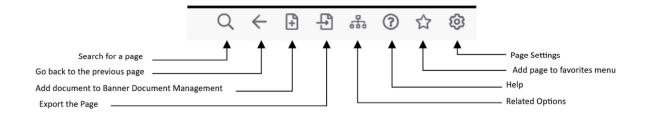

### Navigation Help

Once complete, you will reach the Banner Experience home page:

Click the Menu icon to access the side menu to see your card categories:

|          |                  | ×      |
|----------|------------------|--------|
| 贷        | Home             |        |
| Q        | Discover         |        |
|          | Academics        |        |
| r î n    | Administration   |        |
| ŝ.       | Athletics        | $\sim$ |
| ধ্য      | Community        |        |
| 000      | Employee         |        |
| rîîn     | Faculty/Advising |        |
| \$       | Financial Aid    |        |
| ি        | Health services  |        |
|          | My Account       |        |
| <i>.</i> | Reporting        |        |
| Ē        | Work             |        |