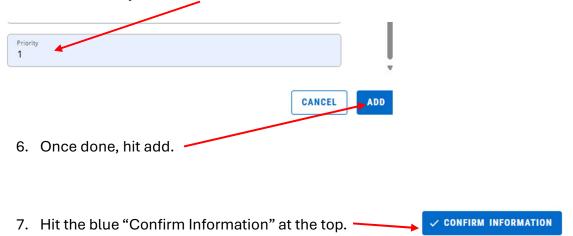

5. The emergency contact window will open. Please complete all fields by strolling down.

| Types * (1/1)<br>emergency | ~ |   |
|----------------------------|---|---|
| First Name                 |   |   |
| Middle Name                |   |   |
| Last Name                  |   |   |
| Relationship<br>None       | ~ |   |
| Country * V                |   |   |
| Email Address              |   |   |
| Country                    | Q |   |
| Address Line 1             |   |   |
| Address Line 2             |   |   |
| Address Line 3             |   |   |
| Address Line 4             |   | Ļ |

\*\* Note: The last field is the priority. Please prioritize the order you would like your contacts contacted. Ex: If you add a contact for your mom and your dad, please place a (1) in the priority field for who you would like to be contacted first. Place a (2) in the priority field for the second contact you add. \*\*