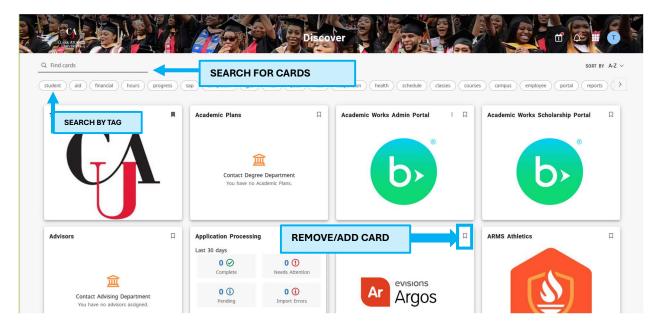

Scroll down to access all cards by clicking "Discover More":

#### **Discover More Cards**

From the Discover More screen, you can search for new cards and add/remove them from your home screen.