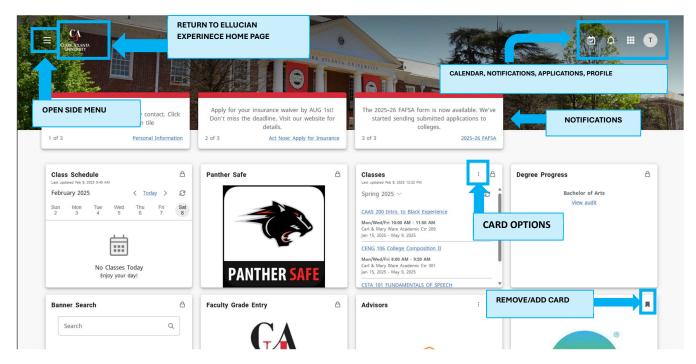

### Navigation Help

Once complete, you will reach the Banner Experience home page:

Click the Menu icon to access the side menu to see your card categories:

|          |                  | ×      |
|----------|------------------|--------|
| 贷        | Home             |        |
| Q        | Discover         |        |
|          | Academics        |        |
| r î n    | Administration   |        |
| ŝ.       | Athletics        | $\sim$ |
| ধ্য      | Community        |        |
| 000      | Employee         |        |
| rîîn     | Faculty/Advising |        |
| \$       | Financial Aid    |        |
| ি        | Health services  |        |
|          | My Account       |        |
| <i>.</i> | Reporting        |        |
| Ē        | Work             |        |