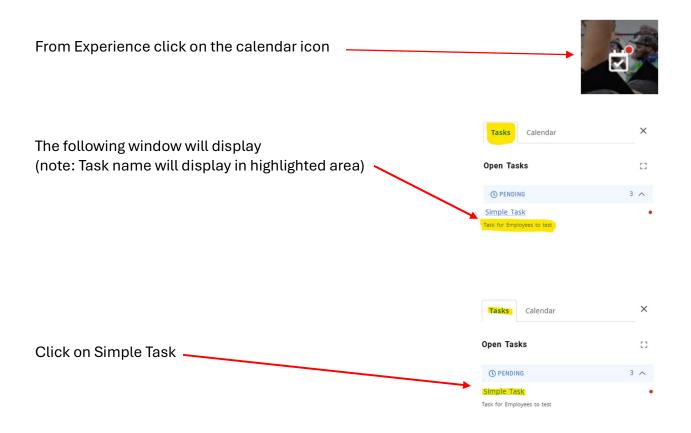

### How to Access and Complete Assigned Task

Once the task window opens, please complete the Required Task. Once completed, hit the blue complete button.