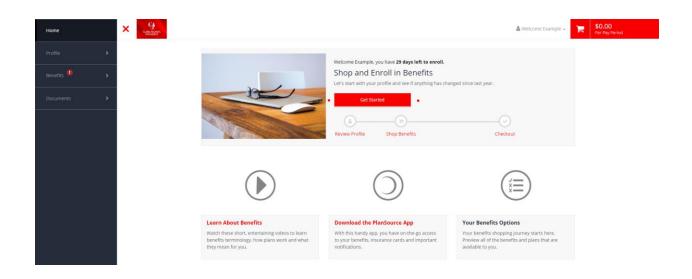

### Home Page

The home page is designed to help navigate you to the other major sections of the benefit administration enrollment website. Here you can access company documents, make changes to your profile and beneficiaries, and enroll in benefits.

#### **Getting Started with Your Enrollment**

To start making your benefit elections please click on the "**Get Started**" button located in the center of your Benefits Home Page.