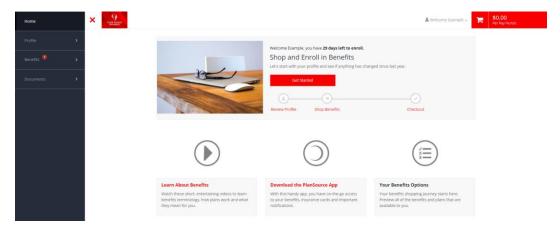

### Home Page

The home page is designed to help navigate you to the other major sections of the benefit administration enrollment website. Here you can access company documents, make changes to your profile and beneficiaries, and enroll in benefits.

#### **Getting Started with Your Enrollment**

To start making your benefit elections please click on the "**Get Started**" button located in the center of your Benefits Home Page.