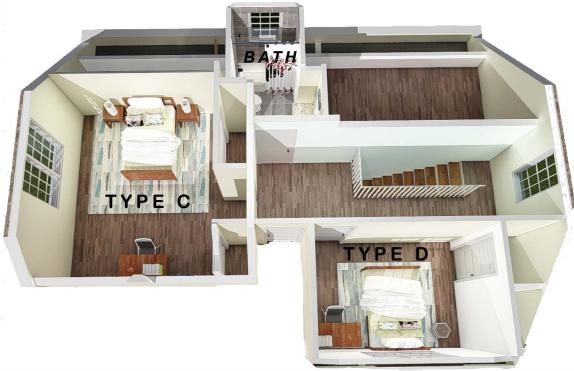

beckwith village\_\_\_

SECOND FLOOR

Renderings are an artist's conception and are intended only as a general reference. Features, materials, finishes and layout of subject unit may be different than shown.

| Room Type                             | Deposit | Rate           | Sq Ft* |
|---------------------------------------|---------|----------------|--------|
| <b>Junior Suite</b><br>Type A, Type B | \$250   | \$5,175        | 220    |
| <b>Super Suite</b><br>Type C          | \$250   | <b>\$5,364</b> | 277    |
| <b>Standard Suite</b> Type D          | \$250   | <b>\$4,987</b> | 186    |