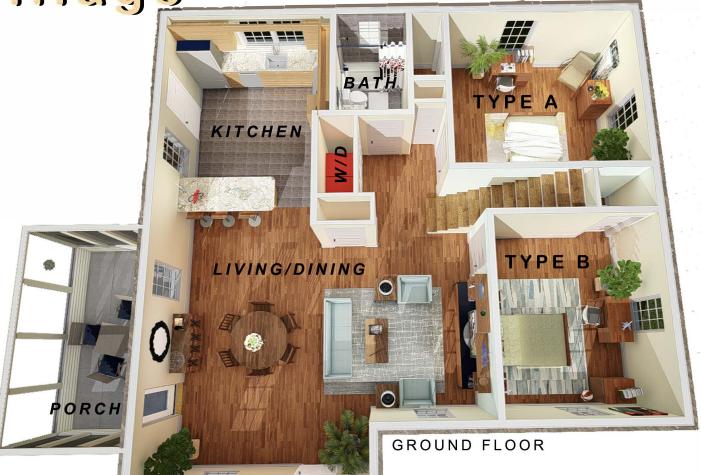

## 4 Bedroom House 2 Bathrooms

Home features include: Individual housing contracts, fully furnished; modern appliances; individually locking bedroom locks; utilities included (w/cap); washer/dryer; common living area; porch.